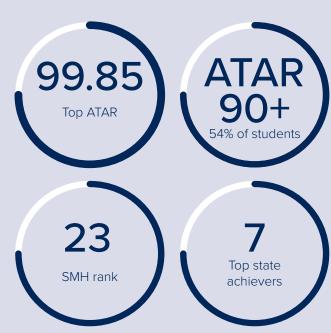

### From the Headmistress

What a happy ending it is to our Year 12's tumultuous HSC year. They had to find great resolve to keep focused and strong during anxious, uncertain times – and they did!

St Catherine's students came first in the state in both Advanced and Standard English, an extraordinary achievement that epitomises the cohort's unwavering determination to do their very best. Their median ATAR of 90.65 reflects the depth of that motivation and application.

### St Catherine's median ATAR: **90.65** NSW median ATAR: **70.40**

| ATAR | ST CATHERINE'S<br>STUDENTS % | NSW % |
|------|------------------------------|-------|
| 99+  | 8                            | 2     |
| 98+  | 11                           | 3     |
| 95+  | 29                           | 9     |
| 90+  | 54                           | 17    |
| 85+  | 68                           | 26    |
| 80+  | 79                           | 34    |

## Congratulations to our top in state achievers

Billie Coughlan First place English Advanced

Scarlett Pellegrini First place English Standard

Ava Edwards Third place Spanish Continuers

Isabella El-Haddad Fifth place Drama

Bridget Kluck

Third place

Science Extension

Zoe Sullivan Second place Science Extension and Fifth place Visual Arts